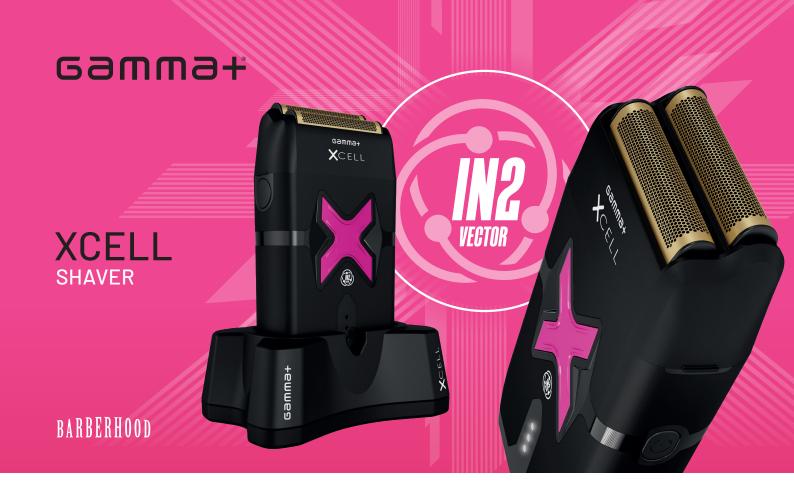

## **XCELL Shaver**

## Professional shaver with Vector IN2 motor

- + 11,500 RPM vector IN2 motor with high power and electronically controlled torque.
- + Ultra-thin hypoallergenic gold titanium foil with Crunchy cutting blade.
- + All-aluminium body reducing vibration and noise.
- + Rechargeable battery with 3 LED indicators for remaining charge. 120 minutes of runtime.
- + Quick charging via fixed X-shaped base or USB TYPE-C cable.
- + Accessories for product customisation.