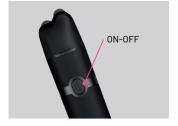

## Professional shaver with Vector IN2 motor

- + 11,500 RPM vector IN2 motor with high power and electronically controlled torque.
- + Ultra-thin hypoallergenic gold titanium foil with Crunchy cutting blade.
- + All-aluminium body reducing vibration and noise.
- + Rechargeable battery with 3 LED indicators for remaining charge. 120 minutes of runtime.
- + Quick charging via fixed X-shaped base or USB TYPE-C cable.
- + Accessories for product customisation.