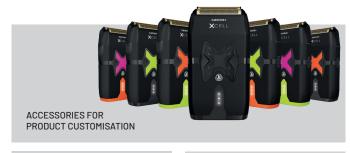

## Professional shaver with Vector IN2 motor

- + 11,500 RPM vector IN2 motor with high power and electronically controlled torque.
- + Ultra-thin hypoallergenic gold titanium foil with Crunchy cutting blade.
- + All-aluminium body reducing vibration and noise.
- + Rechargeable battery with 3 LED indicators for remaining charge. 120 minutes of runtime.
- + Quick charging via fixed X-shaped base or USB TYPE-C cable.
- + Accessories for product customisation.