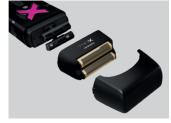

## Professional shaver with Vector IN2 motor

- + 11,500 RPM vector IN2 motor with high power and electronically controlled torque.
- + Ultra-thin hypoallergenic gold titanium foil with Crunchy cutting blade.
- + All-aluminium body reducing vibration and noise.
- + Rechargeable battery with 3 LED indicators for remaining charge. 120 minutes of runtime.
- + Quick charging via fixed X-shaped base or USB TYPE-C cable.
- + Accessories for product customisation.