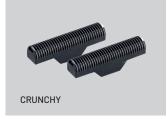

## Professional shaver with Vector IN2 motor

- + 11,500 RPM vector IN2 motor with high power and electronically controlled torque.
- + Ultra-thin hypoallergenic gold titanium foil with Crunchy cutting blade.
- + All-aluminium body reducing vibration and noise.
- + Rechargeable battery with 3 LED indicators for remaining charge. 120 minutes of runtime.
- + Quick charging via fixed X-shaped base or USB TYPE-C cable.
- + Accessories for product customisation.