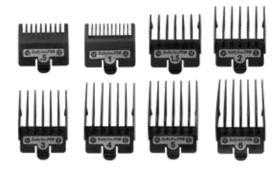

Slim ergonomic thumb & bottom grip for perfect control and comfort in use

8 comb guards

**Dual voltage** 

1,5-3-4,8-6-10-13-16-19 mm

The **LO-PROFX** clipper features an ultra-low profile metal shield cover with an ergonomic grip housing on each unit. Powered by a high-performance digital 6,800 rpm motor with a high-capacity 3,300 mAh lithium-ion battery, the design and power are completed by arming LO-PROFX units with a low temperature blade.