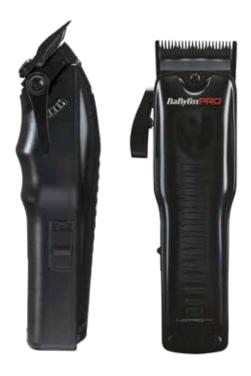

LO-PROFX - a classic Americano style clipper. A low profile metal lid, ergonomic thumb indent, and solid weight/balance makes it feel absolutely perfect in hand. Digital 6800rpm motor, high capacity battery and Graphite blade make this an all-around de-bulking /fading machine. If you like to feel a solid machine in hand, this is it!

Slim ergonomic thumb & bottom grip for perfect control and comfort in use

8 comb guards

**Dual voltage** 

1,5-3-4,8-6-10-13-16-19 mm

The **LO-PROFX** clipper features an ultra-low profile metal shield cover with an ergonomic grip housing on each unit. Powered by a high-performance digital 6,800 rpm motor with a high-capacity 3,300 mAh lithium-ion battery, the design and power are completed by arming LO-PROFX units with a low temperature blade.