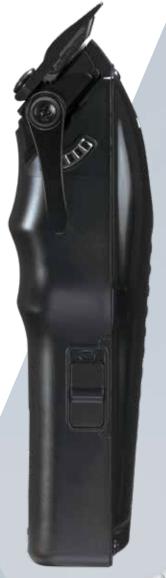

# HIGH PERFORMANCE LOW PROFILE CLIPPER

**LO-PROFX** got its name because of the super low profile design.

The weight, balance and ergonomics on the clipper were dialed in based of 100's of professional barbers' feedback.

LO-PROFX - a classic Americano style clipper. A low profile metal lid, ergonomic thumb indent, and solid weight/balance makes it feel absolutely perfect in hand. Digital 6800rpm motor, high capacity battery and Graphite blade make this an all-around de-bulking /fading machine. If you like to feel a solid machine in hand, this is it!

Slim ergonomic thumb & bottom grip for perfect control and comfort in use

8 comb guards

**Dual voltage** 

1,5-3-4,8-6-10-13-16-19 mm

The **LO-PROFX** clipper features an ultra-low profile metal shield cover with an ergonomic grip housing on each unit. Powered by a high-performance digital 6,800 rpm motor with a high-capacity 3,300 mAh lithium-ion battery, the design and power are completed by arming LO-PROFX units with a low temperature blade.